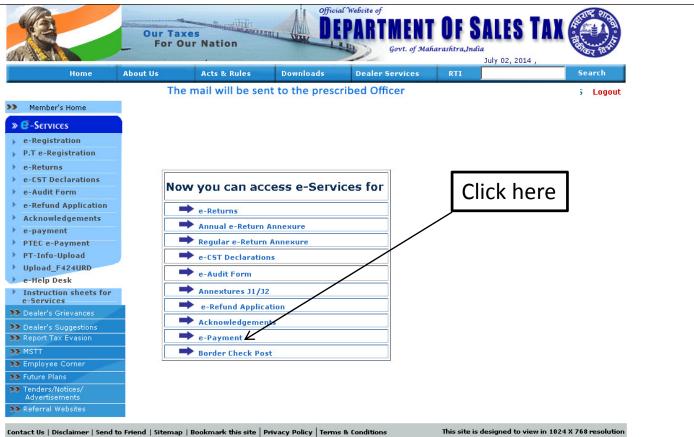

010)
- For Quarterly returns wef 1-10-2010 (Notif No. VAT-1510/CR-90/Taxn-1 dt.28.07.2010)
- For Half Yearly returns wef 31-03-2010

   (Notif no. VAT- 1510/CR/165/ Taxn dt 20-12-2010)
- E-payment Procedure
   (Trade Circular No. 8T of 2010 dt. 06-02-2010.)

#### E-Payment

• Half Yearly Dealers

Payment in designated Branches of SBI (SBI letter Ref. No. GBD/SCC/974 dtd. 21-09-2011)

- Trade Cir. 19T dtd 09-11-12
   Due Date on Sunday/ Public Holiday.
- E-return uploaded within 10 days from due date will not be treated as late return provided payment of tax as per return is made on or before the prescribed due date.
- Circular Nos.16T/2008, 38T/2008, 1T/2009

# **E-Payment**

- Through MSTD website
- Directly from bank's website

#### E-Payment via department website



#### Login ....





All copyrights reserved by Department of Sales Tax , Govt. of Maharashtra.

You are visitor No.5273588 |Version v2.3

#### Partially Prefilled MTR6 is generated...

|                                                                     |                            | Logout                   |
|---------------------------------------------------------------------|----------------------------|--------------------------|
| MTR FORM NUMBER 6 Revise version 2.1(a) Dt:                         | 21 Feb,2012                |                          |
| Maharashtra Value Added Tax Act, 2002                               | *                          |                          |
| Maharashtra Kalue Added Tax Act, 2002<br>Central Sales ax Act, 1956 |                            | Contact our