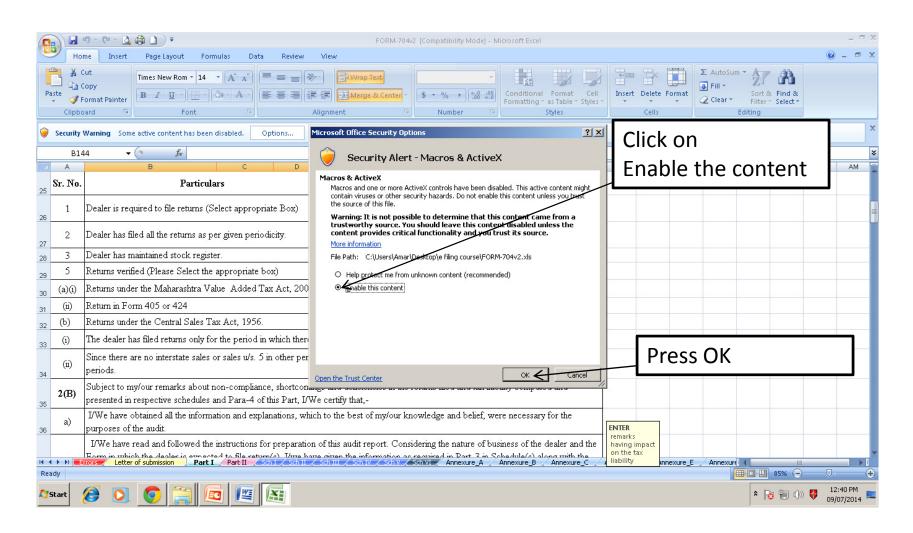

| PM<br>2014 💻 |



|                                                               | FORM-704v2 [Compatibility Mode] - Microsoft Excel      |                                                   | _ = ×                              |
|---------------------------------------------------------------|--------------------------------------------------------|---------------------------------------------------|------------------------------------|
| Home Insert Page Layout Formulas Data Review View             |                                                        |                                                   | @ _ = X                            |
| Copy                                                          | Wrap Text        • • • • • • • • • • • • • • • •       | ∑ AutoSum →<br>Insert Delete Format<br>