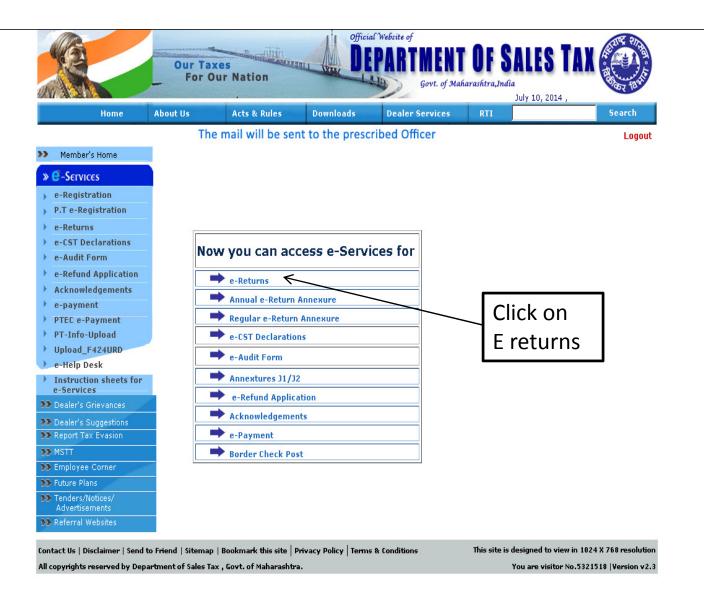

# "E-Filing under MVAT"

- E-Registration
- E-Enrollment
- E-Payment
- E-filing of Returns
- E-filing of Annexures
- E-Filing of Form 704
- E-filing of Form 424