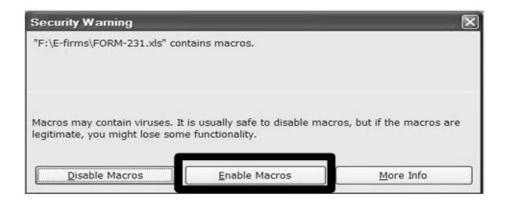

|                     | 2          |           |                                                        |                                         |                                                                                    |                                  | С                       | A AI                             | mar      | N Shukla                                   |                    |                               |    |       |                                                                                           |    | * R | ) 100 UN 1 | 04/07/2          | 014 - |



#### In Earlier version of MS Office Tools >> Macro >> Security level = Medium or Low. Thereafter, Save the change and close the file.



#### Open the Same file again. Select option "Enable Macro"



# Fill up Completely and Validate by Pressing "Press To Validate" Button

|                          | 🖬 🕫 - 🔃 🖓 🗋 ) =                                                         |                     |                 | FC            | RM-231 (Compatibility I     | Mode] - Microsc | oft Excel                                         |                    |    |            |       |              |                    | - ¤ x                   |
|--------------------------|-------------------------------------------------------------------------|---------------------|-----------------|---------------|-----------------------------|-----------------|---------------------------------------------------|--------------------|----|------------|-------|--------------|--------------------|---------------