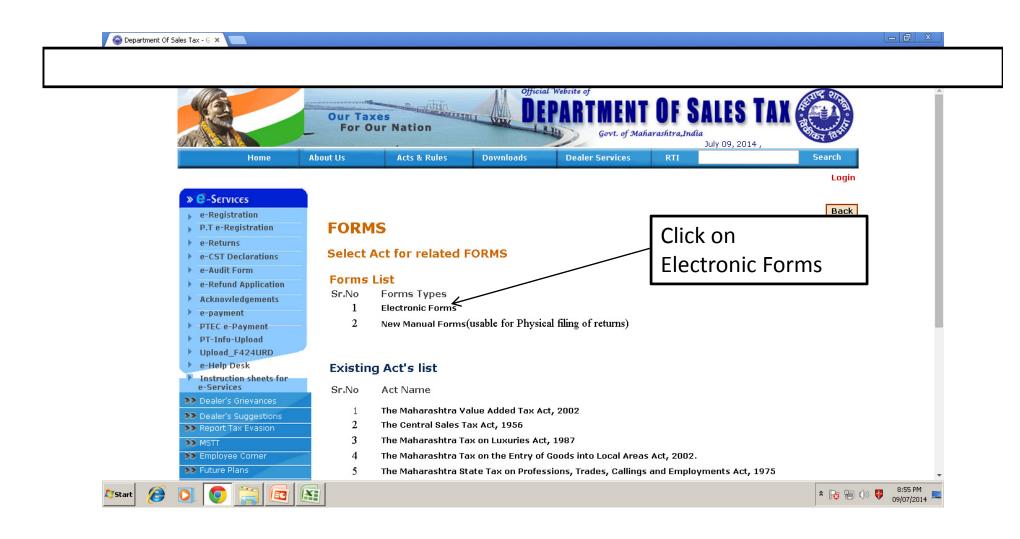

### **E-Registration**

- E-Form 101 (Application for registration)
- Mandatory w. e. f. 01.10.2009
- Notification No. VAT /AMD-1009 / IB / Adm-6 dt. 26.08.2009