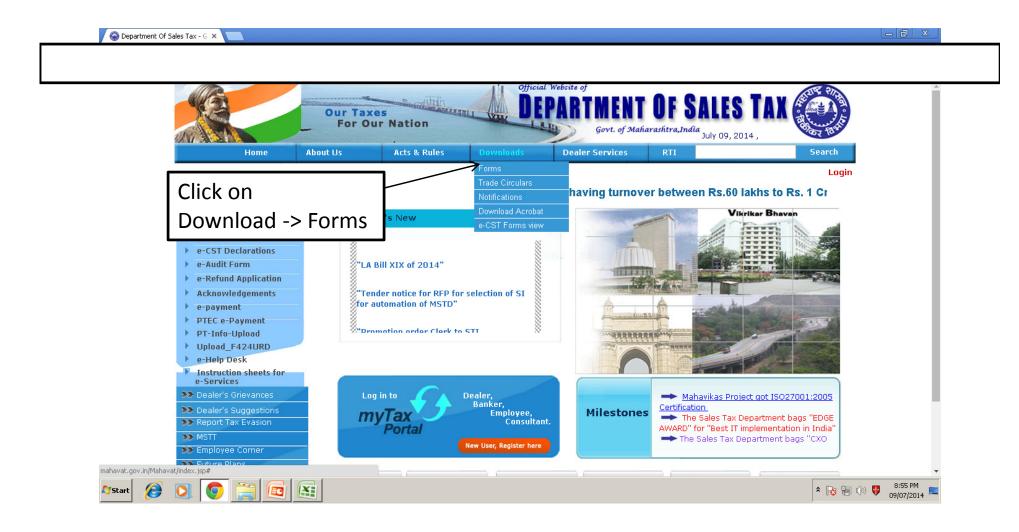

### **E-Registration**

- E-Form 101 (Application for registration)
- Mandatory w. e. f. 01.10.2009
- Notification No. VAT /AMD-1009 / IB / Adm-6 dt. 26.08.2009