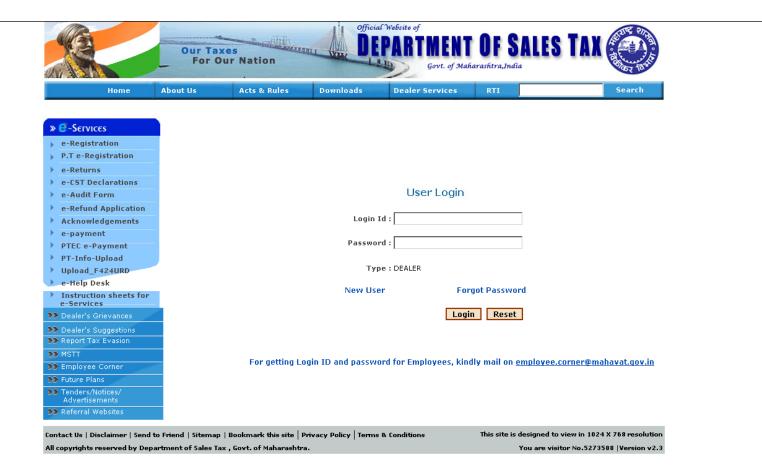

.2010)
- For Quarterly returns wef 1-10-2010 (Notif No. VAT-1510/CR-90/Taxn-1 dt.28.07.2010)
- For Half Yearly returns wef 31-03-2010

   (Notif no. VAT- 1510/CR/165/ Taxn dt 20-12-2010)
- E-payment Procedure
   (Trade Circular No. 8T of 2010 dt. 06-02-2010.)

#### E-Payment

• Half Yearly Dealers

Payment in designated Branches of SBI (SBI letter Ref. No. GBD/SCC/974 dtd. 21-09-2011)

- Trade Cir. 19T dtd 09-11-12
   Due Date on Sunday/ Public Holiday.
- E-return uploaded within 10 days from due date will not be treated as late return provided payment of tax as per return is made on or before the prescribed due date.
- Circular Nos.16T/2008, 38T/2008, 1T/2009

# **E-Payment**

- Through MSTD website
- Directly from bank's website

#### E-Payment via department website



#### Login ....





All copyrights reserved by Department of Sales Tax , Govt. of Maharashtra.

You are visitor No.5273588 |Version v2.3

#### Partially Prefilled MTR6 is generated...

|                                                                     |                            | Logout                   |
|---------------------------------------------------------------------|----------------------------|--------------------------|
| MTR FORM NUMBER 6 Revise version 2.1(a) Dt:                         | 21 Feb,2012                |                          |
| Maharashtra Value Added Tax Act, 2002                               | *                          |                          |
| Maharashtra Kalue Added Tax Act, 2002<br>Central Sales ax Act, 1956 |                            | Contact our