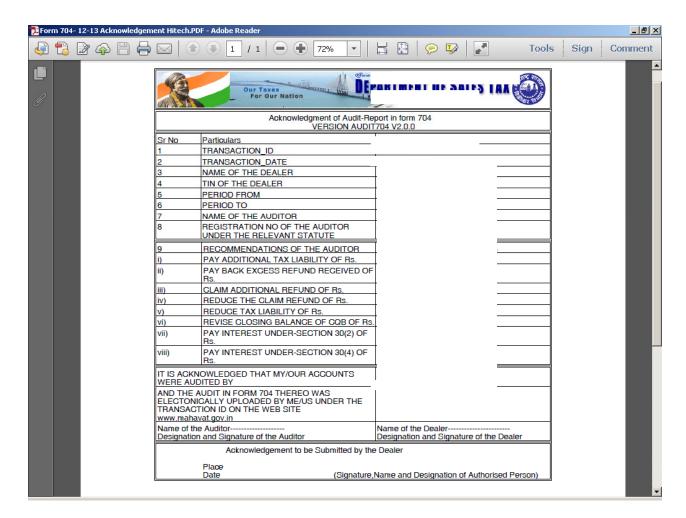

|         |
| Ready                                                  | Part II 🔪 Sch I 🖉 Sch II 🗶 | Sch III 🖌 Sch IV  | 🖌 Sch V 人 :  | Sch VI 🔏 Annexu                   | ire_A 🖉 A                                      | nnexure_B 📈  | Annexure_C                    | Annexure_ | D / Ann  | iexure_E |           |                     | III<br>15% 🕞 | ;   | +       |
|                                                        |                            |                   |              |                                   |                                                |              |                               |           |          |          |           | * 😼                 |              | v . | i8 PM 👝 |

#### An acknowledgement is generated after Successful uploading of E-704.



# Submission of FORM -704

- Submit "Statement of submission of Audit Report in form -704" along with following:
- 1. A duly signed copy of an acknowledgment generated after uploading of Form- 704.
- 2. PART-I of the Audit Report along with Certification duly signed by the Auditor.
- 3. Tax Paid Challan , if there is any additional Tax or Interest payable recommended by the auditor ( & accepted by the dealer )

#### Downloading of Acknowledgements





| » 😌 - Services                       |                                                                                                              |                              |
|--------------------------------------|--------------------------------------------------------------------------------------------------------------|-------