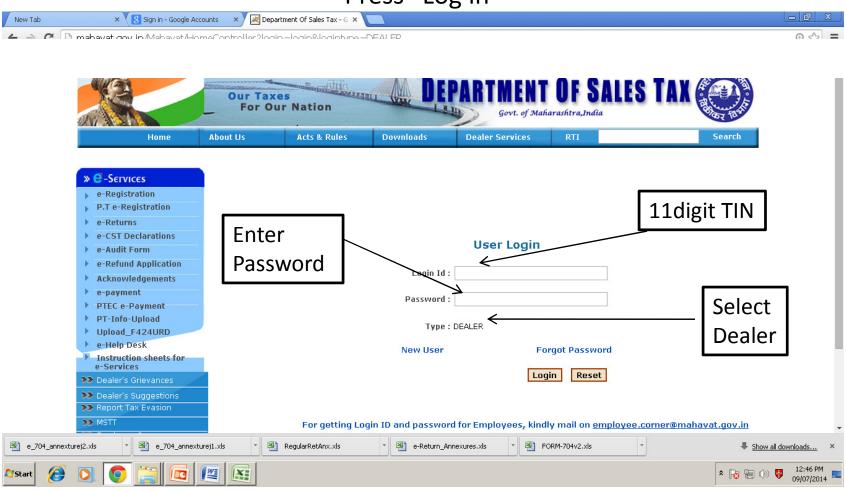

bmission Part I | Part II / Sch I / Sch II / Sch II / Sch II / Sch IV / Sch V / Sch VI / Annexure_A / Annexure_B / Annexure_C / Annexure_D |                                 |
| Ready                                        |                                                                                                                          |                                 |
| ಶ Start 🔗 💽 🧔 🧱                              |                                                                                                                          | ★ 100 100 5:45 PM<br>09/07/2014 |

#### To Upload E-704; Log on to www.mahavat.gov.in



#### UPLOADING OF E-704 Enter login as first 11 digit "TIN" Enter Password which is created during user registration Select Type as " Dealer" Press "Log in"



12/07/2014

#### Following page is displayed After login , with your name Now, Select 'E-Audit Form'



After clicking 'e-Audit form 'link, following page will be displayed, Browse for the saved rem file from Your PC, then click on button Validate & upload



#### 'EFORM-704 ERRORS' Report Correct the data to make error free and UPLOAD E-704 again

|           |                           | Our Tax<br>For O | kes<br>our Nation |           |                 | FOF SALES |        |
|-----------|---------------------------|------------------|-------------------|-----------|-----------------|-----------|--------|
|           | Home                      | About Us         | Acts & Rules      | Downloads | Dealer Services | RTI       | Search |
| • E-FORM7 | 704 ERRORS                |