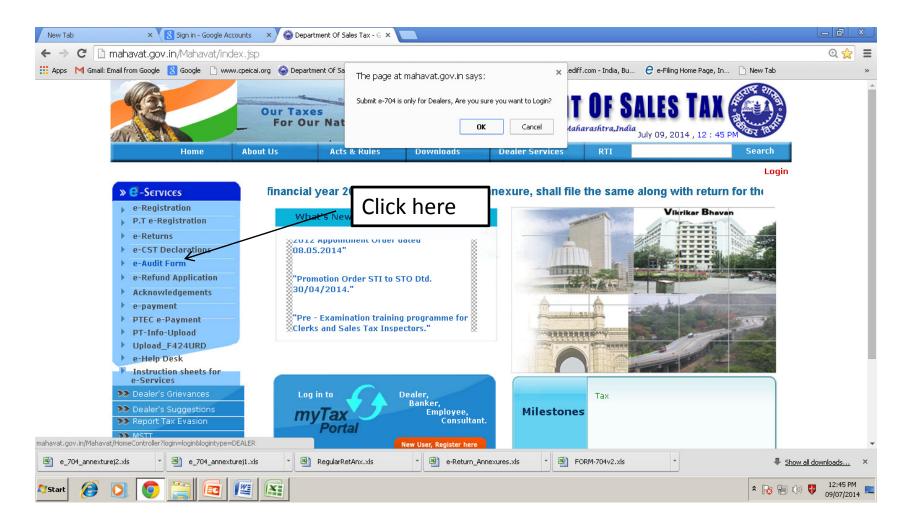

|                                 |
| IN A DEPROTOTION Letter of submission Part I | Part II / Sch I / Sch II / Sch II / Sch II / Sch IV / Sch V / Sch VI / Annexure_A / Annexure_B / Annexure_C / Annexure_D |                                 |
| Ready                                        |                                                                                                                          |                                 |
| ಶ Start 🔗 💽 🧔 🧱                              |                                                                                                                          | ★ 100 100 5:45 PM<br>09/07/2014 |

#### To Upload E-704; Log on to www.mahavat.gov.in



#### UPLOADING OF E-704 Enter login as first 11 digit "TIN" Enter Password which is created during user registration Select Type as " Dealer" Press "Log in"



12/07/2014

#### Following page is displayed After login , with your name Now, Select 'E-Audit Form'



After clicking 'e-Audit form 'link, following page will be displayed, Browse for the saved rem file from Your PC, then click on button Validate & upload



#### 'EFORM-704 ERRORS' Report Correct the data to make error free and UPLOAD E-704 again

|           |                           | Our Tax<br>For O | kes<br>our Nation |           |                 | FOF SALES |        |
|-----------|---------------------------|------------------|-------------------|-----------|-----------------|-----------|--------|
|           | Home