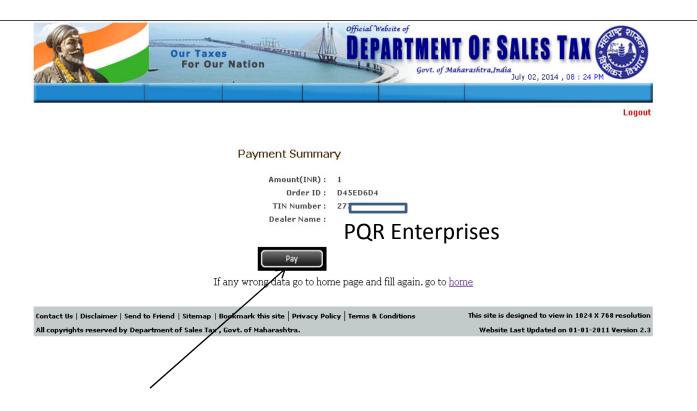

|                         |                                                                                                                                                                                                                                                                                                                                                                                                                                                                                                                                                                                                                                                                                                     | ge                         | enerated  |

#### Payment Summary Page ..



#### Will be taken to Bank Page ... Continue with Banks User ID & Password ,

| बैंक ऑफ महार<br>Bank of Mahara<br>एक परिवार एक बैंक