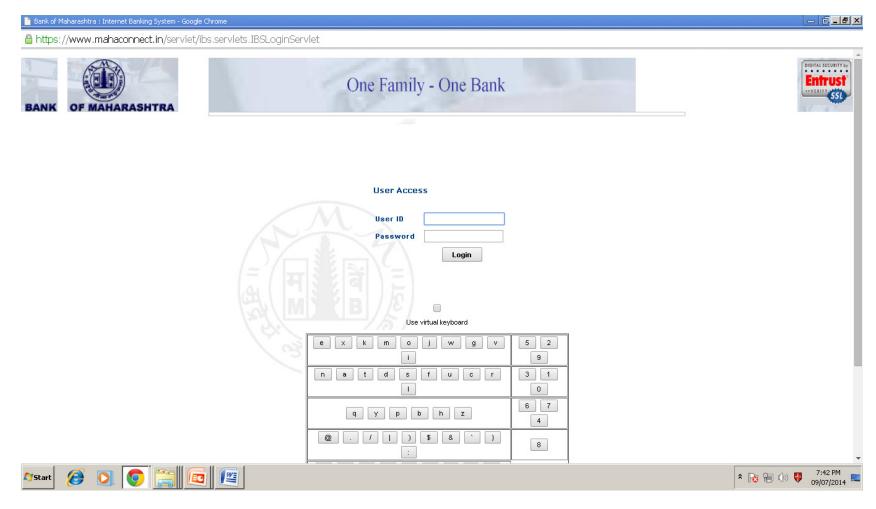

|

# Follow Payment Procedure as directed by the respective bank &

#### Take a printout of the E-Payment Acknowledgement



#### E-Payment through MahaVat..

Allahabad Bank Bank of Maharashtra Central Bank Of India Corporation Bank Dena Bank Indian Bank Indian Overseas Bank I D B I Union Bank Of India Canara Bank United Bank of India Syndicate Bank Oriental Bank of Commerce Andhra Bank

# E-Payment Directly From Bank's Website

- STATE BANK OF INDIA
- STATE BANK OF HYDERABAD
- STATE BANK OF TRAVANCORE
- STATE BANK OF INDORE
- STATE BANK OF MYSORE
- STATE BANK OF BIKANER & JAIPUR
- STATE BANK OF PATIALA
- IDBI BANK
- CORPORATION BANK
- UNION BANK OF INDIA
- BANK OF INDIA
- BANK OF MAHARASHTRA
- BANK OF BARODA
- PUNJAB NATIONAL BANK
- INDIAN OVERSEAS BANK
- .....

#### Open Bank's Website, for eg: open state bank's website, do the login

| State Bank of File Edit View | India - Microsoft Ir<br>Favorites Tools |