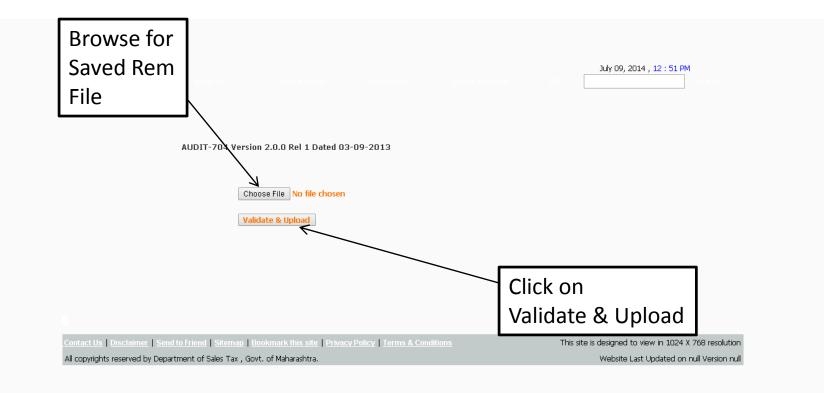

|                                 |
| ಶ Start 🔗 💽 🧔 🧱                              |                                                                                                                          | ★ 100 100 5:45 PM<br>09/07/2014 |

#### To Upload E-704; Log on to www.mahavat.gov.in



#### UPLOADING OF E-704 Enter login as first 11 digit "TIN" Enter Password which is created during user registration Select Type as " Dealer" Press "Log in"



12/07/2014

#### Following page is displayed After login , with your name Now, Select 'E-Audit Form'



After clicking 'e-Audit form 'link, following page will be displayed, Browse for the saved rem file from Your PC, then click on button Validate & upload



#### 'EFORM-704 ERRORS' Report Correct the data to make error free and UPLOAD E-704 again

|           |                           | Our Tax<br>For O | kes<br>our Nation |           |                 | FOF SALES |        |
|-----------|---------------------------|------------------|-------------------|-----------|-----------------|-----------|--------|
|           | Home                      | About Us         | Acts & Rules      | Downloads | Dealer Services | RTI       | Search |
| • E-FORM7 | 704 ERRORS                |                  |                   |           |                 |           |        |
|           | 704 ERRORS<br>ERRORS REPO | RT               | _                 |           |                 |           |        |
| EFORM-704 |                           | RT<br