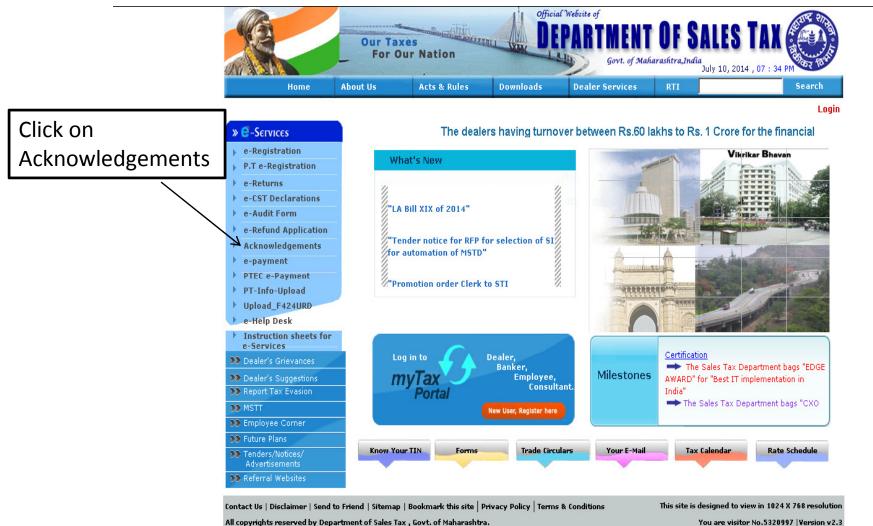

|                   |              |                                   |                                                |              |                               |           |          |          |           | * 😼                 |              | v . | i8 PM 👝 |

#### An acknowledgement is generated after Successful uploading of E-704.



# Submission of FORM -704

- Submit "Statement of submission of Audit Report in form -704" along with following:
- 1. A duly signed copy of an acknowledgment generated after uploading of Form- 704.
- 2. PART-I of the Audit Report along with Certification duly signed by the Auditor.
- 3. Tax Paid Challan , if there is any additional Tax or Interest payable recommended by the auditor ( & accepted by the dealer )

#### Downloading of Acknowledgements





| » 😌 - Services                       |                                                                                                              |                              |
|--------------------------------------|--------------------------------------------------------------------------------------------------------------|------------------------------|
| e-Registration                       |                                                                                                              |                              |
| P.T e-Registration                   |                                                                                                              |                              |
| ▶ e-Returns                          |