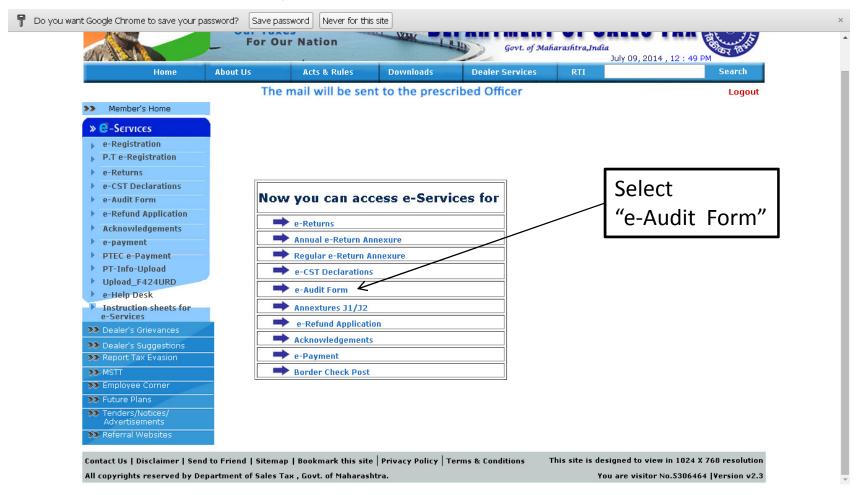

nexure_B / Annexure_C / Annexure_D |                                 |
| Ready                                        |                                                                                                                          |                                 |
| ಶ Start 🔗 💽 🧔 🧱                              |                                                                                                                          | ★ 100 100 5:45 PM<br>09/07/2014 |

#### To Upload E-704; Log on to www.mahavat.gov.in



#### UPLOADING OF E-704 Enter login as first 11 digit "TIN" Enter Password which is created during user registration Select Type as " Dealer" Press "Log in"



12/07/2014

#### Following page is displayed After login , with your name Now, Select 'E-Audit Form'



After clicking 'e-Audit form 'link, following page will be displayed, Browse for the saved rem file from Your PC, then click on button Validate & upload



#### 'EFORM-704 ERRORS' Report Correct the data to make error free and UPLOAD E-704 again

|           |                           | Our Tax<br>For O | kes<br>our Nation |           |                 | FOF SALES |        |
|-----------|---------------------------|------------------|-------------------|-----------|-----------------|-----------|--------|
|           | Home                      | About Us         | Acts & Rules      | Downloads | Dealer Services | RTI       | Search |
| • E-FORM7 | 704 ERRORS                |                  |                   |           |                 |           |        |
|           | 704 ERROR