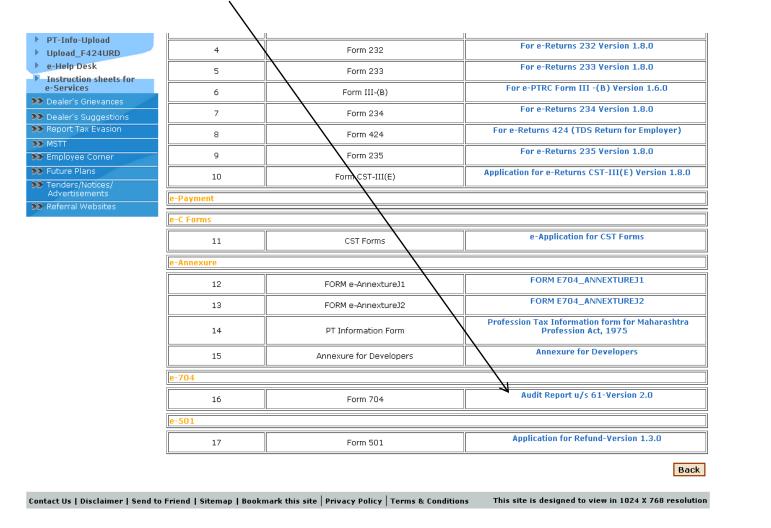

### **E-Registration**

- E-Form 101 (Application for registration)
- Mandatory w. e. f. 01.10.2009
- Notification No. VAT /AMD-1009 / IB / Adm-6 dt. 26.08.2009