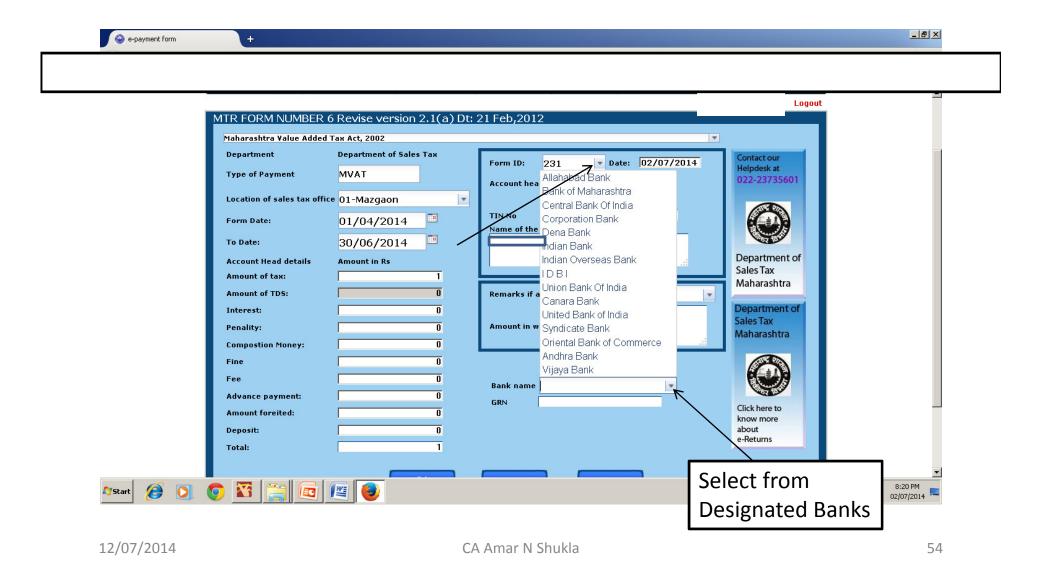

stion Money: 0                                                 |                            |                          |
| Fine 0                                                              |                            |                          |
| Fee 0<br>Advance navment: 0                                         | Bank name 💌                |                          |
| Advance payment: 0 Amount foreited: 0                               | GRN                        | Click here to            |
| Deposit: 0                                                          |                            | know more<br>about       |
| Total: 0                                                            |                            | e-Returns                |

#### Select Form ID, Bank, Amount...



# Select Period, Location, Bank, Amount then, Validate...

| MTR FC  | RM NUMBER         | 6 Revise version 2.1(a) Dt: | 21 Feb,2012                                                                                                     |                             |  |
|---------|-------------------|-----------------------------|-----------------------------------------------------------------------------------------------------------------|-----------------------------|--|
| Mahara  | itra Value Added  | l Тах Act, 2002             | •                                                                                                               |                             |  |
| Depart  | ent               | Department of Sales Tax     | Form ID: 231 • Date: 02/07/2014