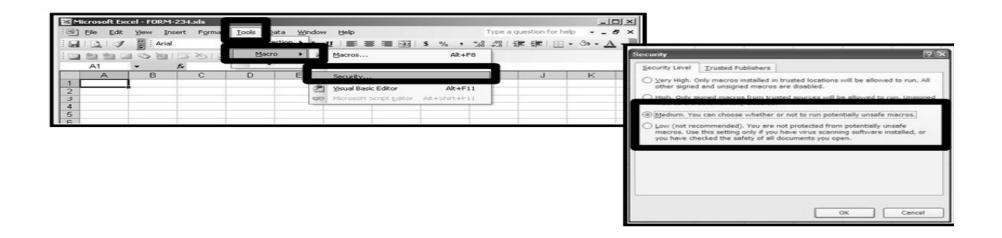

|                  |                     | 2          |           |                                                        |                                         |                                                                                    |                                  | С                       | A AI                             | mar      | N Shukla                                   |                    |                               |    |       |                                                                                           |    | * R | ) 100 UN 1 | 04/07/2          | 014 - |



#### In Earlier version of MS Office Tools >> Macro >> Security level = Medium or Low. Thereafter, Save the change and close the file.



#### Open the Same file again. Select option "Enable Macro"



# Fill up Completely and Validate by Pressing "Press To Validate" Button

|                          | 🖬 🕫 - 🔃 🖓 🗋 ) =                                                         |                     |                 | FC            | RM-231 (Compatibility I     | Mode] - Microsc | oft Excel                                         |                    |    |            |       |              |                    | - ¤ x                   |
|--------------------------|-------------------------------------------------------------------------|---------------------|-----------------|---------------|-----------------------------|-----------------|---------------------------------------------------|--------------------|----|---------