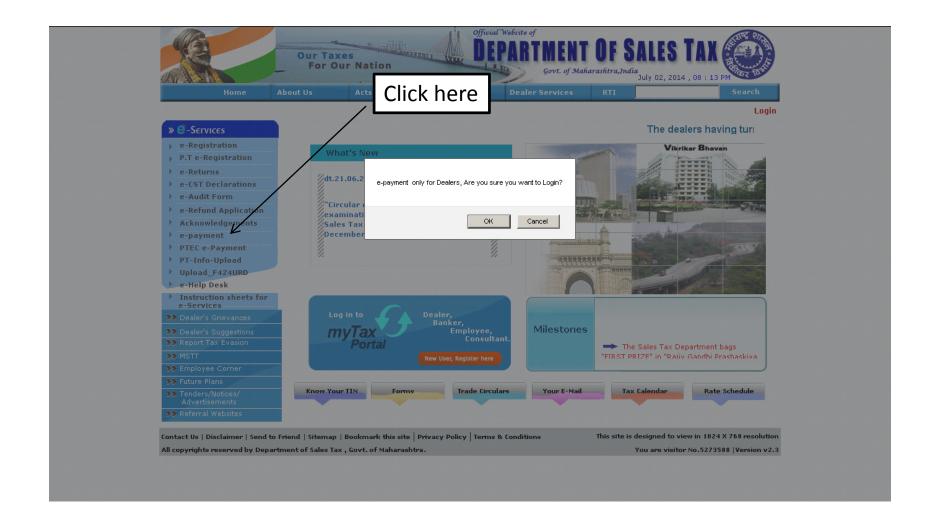

-64/Taxn-1 dt.26.05.2010)
- For Quarterly returns wef 1-10-2010 (Notif No. VAT-1510/CR-90/Taxn-1 dt.28.07.2010)
- For Half Yearly returns wef 31-03-2010

   (Notif no. VAT- 1510/CR/165/ Taxn dt 20-12-2010)
- E-payment Procedure
   (Trade Circular No. 8T of 2010 dt. 06-02-2010.)

#### E-Payment

• Half Yearly Dealers

Payment in designated Branches of SBI (SBI letter Ref. No. GBD/SCC/974 dtd. 21-09-2011)

- Trade Cir. 19T dtd 09-11-12
   Due Date on Sunday/ Public Holiday.
- E-return uploaded within 10 days from due date will not be treated as late return provided payment of tax as per return is made on or before the prescribed due date.
- Circular Nos.16T/2008, 38T/2008, 1T/2009

# **E-Payment**

- Through MSTD website
- Directly from bank's website

#### E-Payment via department website



#### Login ....





All copyrights reserved by Department of Sales Tax , Govt. of Maharashtra.

You are visitor No.5273588 |Version v2.3

#### Partially Prefilled MTR6 is generated...

|                                                                     |                            | Logout                   |
|---------------------------------------------------------------------|----------------------------|--------------------------|
| MTR FORM NUMBER 6 Revise version 2.1(a) Dt:                         | 21 Feb,2012                |                          |
| Maharashtra Value Added Tax Act, 2002                               | *                          |                          |
| Maharashtra Kalue Added Tax Act, 2002<br>Central Sales ax Act, 1956 |                            |