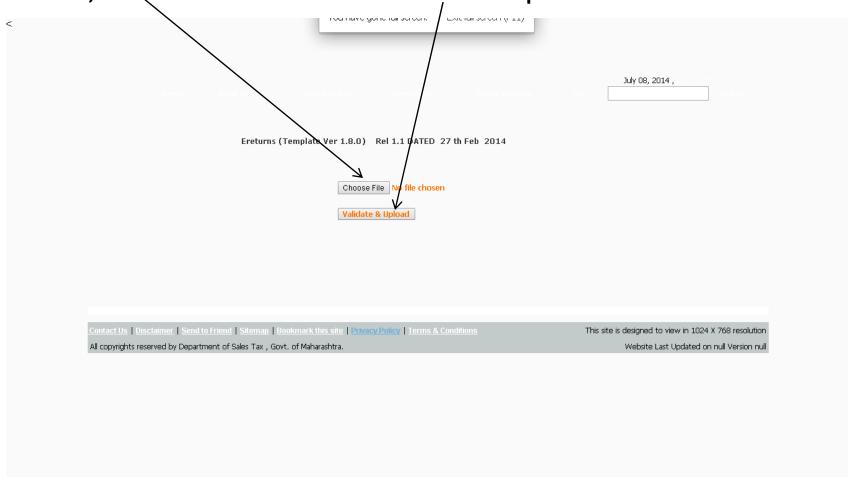

# "E-Filing under MVAT"

- E-Registration
- E-Enrollment
- E-Payment
- E-filing of Returns
- E-filing of Annexures
- E-Filing of Form 704
- E-filing of Form 424