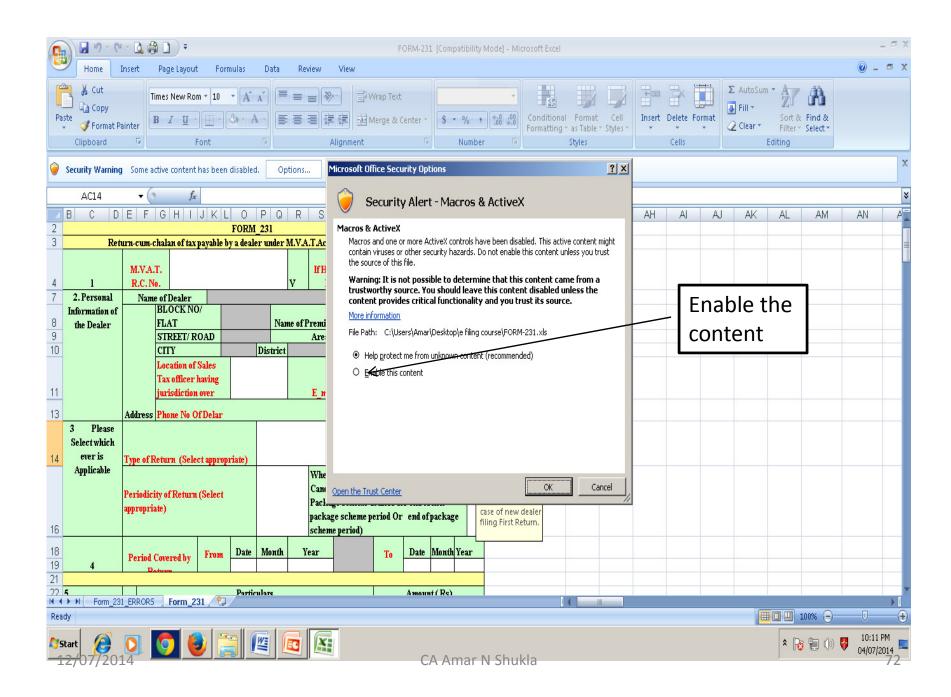

| Star                                            | 4h-720                                                         |                  |                     | 2          |           |                                                        |                                         |                                                                                    |                                  | С                       | A AI                             | mar      | N Shukla                                   |                    |                               |    |       |                                                                                           |    | * R | ) 100 UN 1 | 04/07/2          | 014 - |



#### In Earlier version of MS Office Tools >> Macro >> Security level = Medium or Low. Thereafter, Save the change and close the file.



#### Open the Same file again. Select option "Enable Macro"



# Fill up Completely and Validate by Pressing "Press To Validate" Button

|                          | 🖬 🕫 - 🔃 🖓 🗋 ) =                                                         |                     |                 | FC            | RM-231 (Compatibility I     | Mode] - Microsc | oft Excel                                         |                    |    |            |       |              |                    | - ¤ x                   |
|--------------------------|-------------------------------------------------------------------------|---------------------|-----------------|-------------