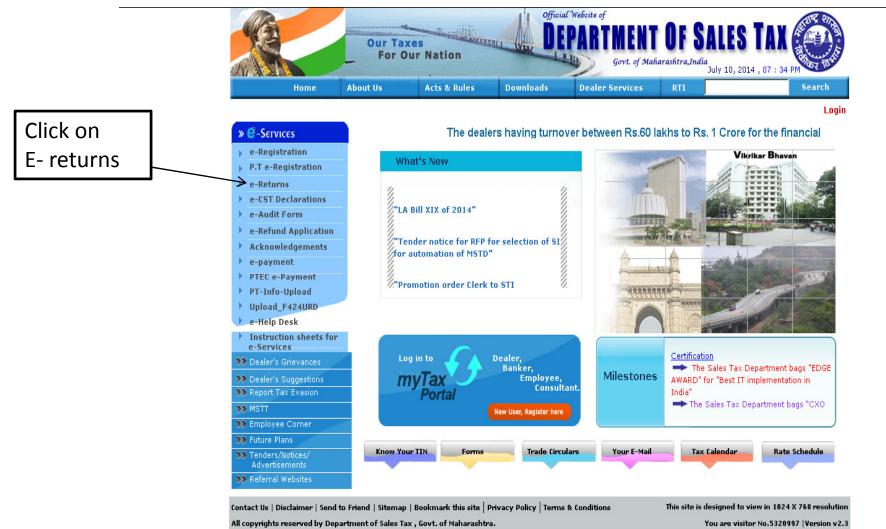

# "E-Filing under MVAT"

- E-Registration
- E-Enrollment
- E-Payment
- E-filing of Returns
- E-filing of Annexures
- E-Filing of Form 704
- E-filing of Form 424