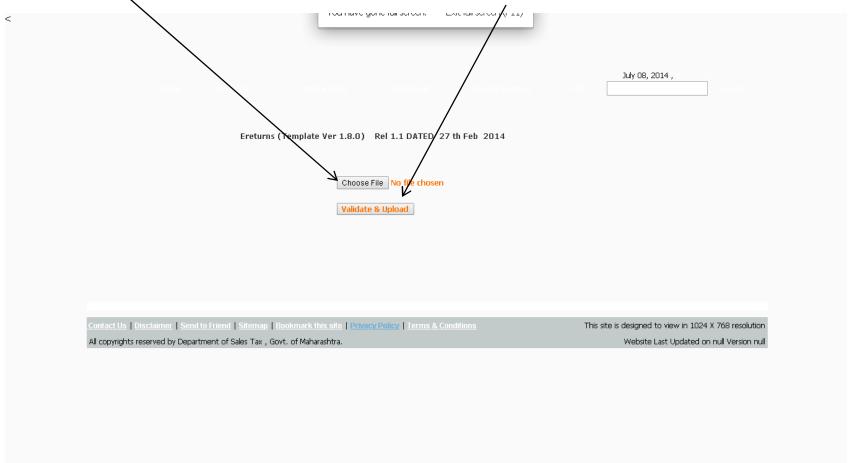

|                              | X                   |                                   |                        |                           |                                                   |                  |        |           |       |                                    | * 😼                |       | 8:27 F<br>09/07/2 |       |

#### Uploading of Forms.. Login to <u>www.mahavat.gov.in</u>



UPLOADING OF FORMS Login as first 11 digit "TIN" Enter Password Select Type as "Dealer" Press "Submit"





#### After login Following page is displayed, with your Name Click on "e-Return" link



On click of E-returns link ,following page will be displayed, Browse for the saved forms on Your PC, then, Click on button "Validate & Upload"



# An ACKNOWLEDGEMENT is generated after Successful uploading of E Returns.

In case of errors "Error Report is generated". Correct the data to make error free & UPLOAD E Return again .

|    |                         |          | ACH               | NOWLEDGEMENT     |              |                            |
|----|-------------------------|----------|-------------------|------------------|--------------|----------------------------|
| _  |                         |          |                   | eturn Form 233   |              |                            |
|    | Transacti               | on_id    | 3751129           | Transaction_Date | Jun 30, 2010 |                            |
| Sr | Box No as<br>per Return |          | P                 | articulars       |              | detail