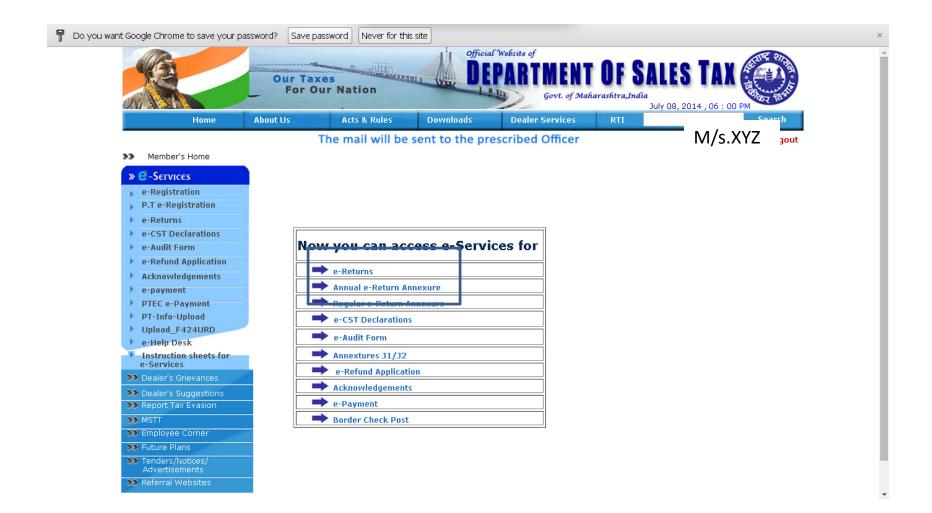

|        |           |       |                                    | 0    1             | 00% 🕞 | Ū                 |       |
| 25tart 🙆 💽 💽                                                          |                              | X                   |                                   |                        |                           |                                                   |                  |        |           |       |                                    | * 😼                |       | 8:27 F<br>09/07/2 |       |

#### Uploading of Forms.. Login to <u>www.mahavat.gov.in</u>



UPLOADING OF FORMS Login as first 11 digit "TIN" Enter Password Select Type as "Dealer" Press "Submit"





#### After login Following page is displayed, with your Name Click on "e-Return" link



On click of E-returns link ,following page will be displayed, Browse for the saved forms on Your PC, then, Click on button "Validate & Upload"



# An ACKNOWLEDGEMENT is generated after Successful uploading of E Returns.

In case of errors "Error Report is generated". Correct the data to make error free & UPLOAD E Return again .

|    |                         |          | ACH               | NOWLEDGEMENT     |              |                            |
|----|-------------------------|----------|-------------------|------------------|--------------|----------------------------|
| _  |                         |          |                   | eturn Form 233   |              |                            |
|    | Transacti               | on_id    | 3751129           | Transaction_Date | Ju