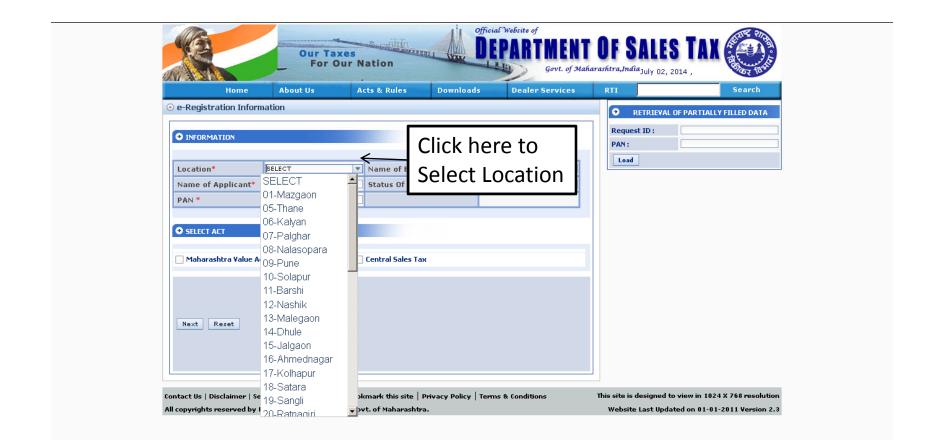

## Tool-tip

|                        | About Us                      | Acts & Rules                                                   |                                                     | Dealer Services                                                                       | RTI          | Search                   |
|------------------------|-------------------------------|----------------------------------------------------------------|-----------------------------------------------------|---------------------------------------------------------------------------------------|--------------|--------------------------|
| e-Registration Informa | tion                          |                                                                |                                                     |                                                                                       | • RETRIEVAL  | OF PARTIALLY FILLED DATA |
|                        |                               |                                                                |                                                     |                                                                                       | Request ID : |                          |
| INFORMATION            |                               |                                                                |                                                     |                                                                                       | PAN :        |                          |
| Location*              | ELECT                         | Name of Busin                                                  | ness *                                              |                                                                                       | Load         |                          |
| Name of Applicant*     |                               | Status Of App                                                  | licant* SELEG                                       | т                                                                                     |              |                          |
| PAN *                  | Tool Tip                      |                                                                |                                                     |                                                                                       | (*)          |                          |
| SELECT ACT             | 2 Wa<br>3 App<br>3.0<br>4 bes | uest .)<br>it Until Application Load<br>dication is More compa | d ( Your Browser Proce<br>table with Mozilla fire f | p ( Using this Request Id<br>ss Bar Stops Loading Logo<br>fox 3.5.2 ( works fine with | a.)          |                          |