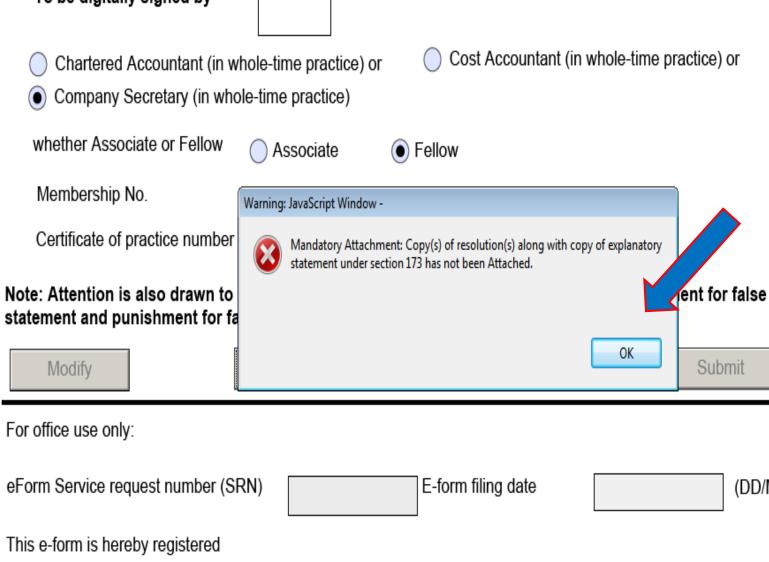

# PRE-SCRUTINY

- Pre-scrutiny is functionality that is used for checking whether certain core aspects are properly filled in the e-Form.
- The user has to attach necessary attachments in PDF format and affix the digital signatures as required before submitting the e-Form for pre-scrutiny.
- If there is any pre-scrutiny error showing, it has to be rectified and again have to pre-scrutinize the form.
- After pre-scrutiny level is successful form can be uploaded on MCA portal.