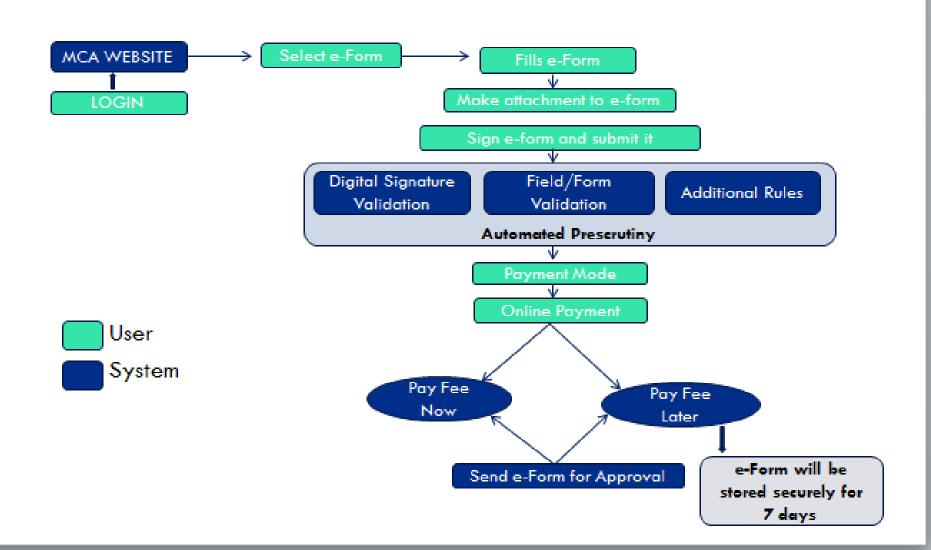

# HOW TO FILE E-FORMS...?

- An e-Form can be submitted after it has been digitally signed and pre-scrutinized.
- The maximum permissible size to upload an e-Form is 6MB.

## PROCEDURE

## WINDOW FOR UPLO&DING OF E-FORMS

- Select the Normal Forms check box, in case of fresh uploads
- Select the e-form to be uploaded by clicking the button browse. The path of the e-form will be displayed in the box next to browse button.
- User may then click on 'Upload' button.

## UPLOADING OF E-FORM

## **GENERATION OF SRN**

# E-P&ÝMENT OF FEE

### Two Options for payment: Pay fee now or Pay fee Later

\*

w

## P&YMENT FOR FILING - NORM&L ROC FILING FEES

## DEL&YED FILING WITH & DDITION&L FEES