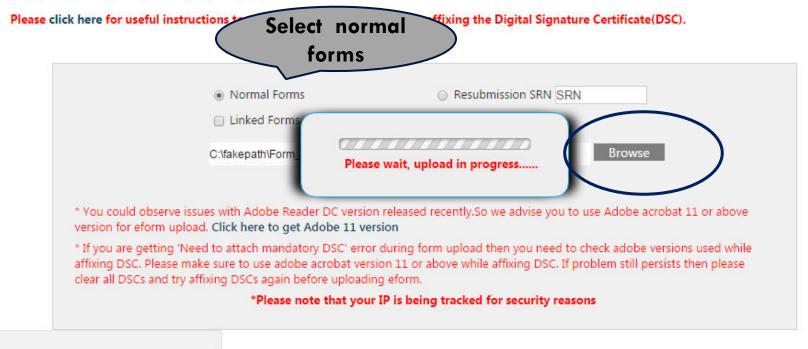

## WINDOW FOR UPLO&DING OF E-FORMS

- Select the Normal Forms check box, in case of fresh uploads
- Select the e-form to be uploaded by clicking the button browse. The path of the e-form will be displayed in the box next to browse button.
- User may then click on 'Upload' button.

|           | ABOUT MCA          | ACTS & RULES                                   | MY WORKSPACE                                 | MCA SERVICES                                    | DATA & REPORTS                     | CONTACTS                              | HELP & FAQS |  |
|-----------|--------------------|------------------------------------------------|----------------------------------------------|-------------------------------------------------|------------------------------------|---------------------------------------|-------------|--|
| MC/       | A Services         |                                                |                                              |                                                 |                                    |                                       |             |  |
| Hom       | ne > MCA Services  | > E-Filing > Upload                            | E-Form                                       |                                                 |                                    |                                       |             |  |
| Up        | load E-Form        |                                                |                                              |                                                 |                                    |                                       |             |  |
| To \      | View The Step-By-S | Step Video Of Filing Li                        | nked Eform, Click Here                       | 2.                                              |                                    |                                       |             |  |
|           |                    |                                                |                                              |                                                 |                                    |                                       |             |  |
|           |                    | dergoing changes. Stal<br>n/MinistryV2/company | See 12 12 12 12 12                           |                                                 | version before filing              |                                       |             |  |
| 100       |                    |                                                |                                              |                                                 | igital Signature Certifica         | to(DSC)                               |             |  |
| L L L R R |                    |                                                |                                              |                                                 |                                    |                                       |             |  |
|           |                    |                                                |                                              |                                                 |                                    |                                       |             |  |
|           |                    |                                                |                                              |                                                 |                                    |                                       |             |  |
|           |                    | Norm                                           |                                              |                                                 | sion SRN SRN                       |                                       |             |  |
|           |                    |                                                | al Forms                                     |                                                 |                                    | · · · · · · · · · · · · · · · · · · · |             |  |
|           |                    | Norm                                           | al Forms                                     |                                                 |                                    |                                       |             |  |
|           |                    | Norm                                           | al Forms                                     | () Resubmis                                     | sion SRN <mark>SRN</mark>          |                                       |             |  |
|           |                    | <ul> <li>Norm</li> <li>Linked</li> </ul>       | al Forms<br>I Forms                          | () Resubmis<br>Upload                           | sion SRN <mark>SRN</mark><br>Brows | se                                    |             |  |
|           | * You could        | <ul> <li>Norm</li> <li>Linked</li> </ul>       | al Forms<br>I Forms<br>abe Reader DC version | ) Resubmie<br>Upload<br>released recently.So we | sion SRN <mark>SRN</mark>          | se                                    | e           |  |