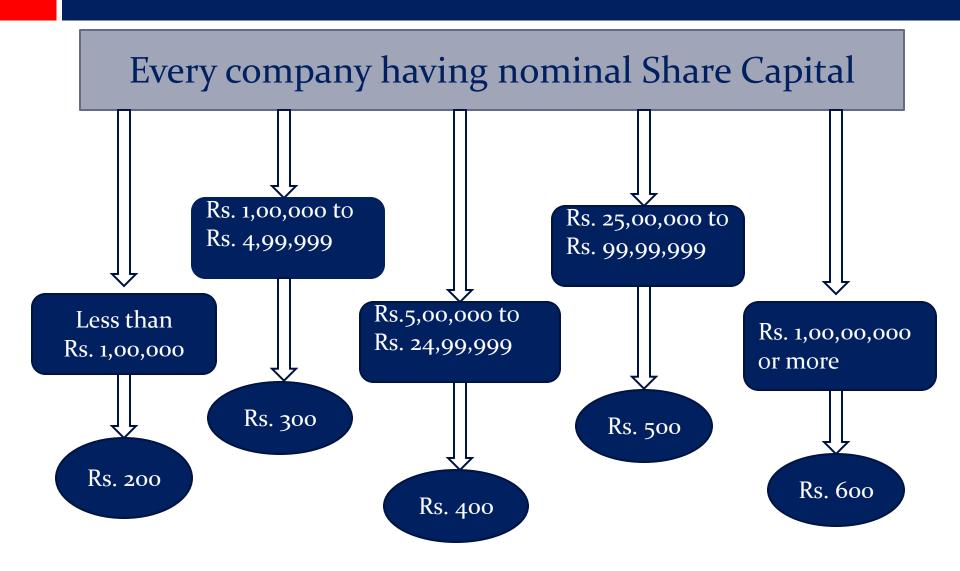

--------------------------------------------------------------------------------|------|
| Service Type : Compliance related filing                                                                                                                  |      |
| CIN/FCRN/LLPIN/FLLPIN : L29120MH1964PLC012955                                                                                                             |      |
| Company/LLP Name : HINDUSTAN COMPOSITES LIMITED                                                                                                           |      |
| <b>Address :</b> ManishBaldeva<br>Office No.2, Tirupati Darshan Bldg. 2 CHS<br>Balaji Nagar, Station Road,<br>Bhayandar (West),<br>Thane, MH - 401101, IN | Ltd. |



## P&YMENT FOR FILING - NORM&L ROC FILING FEES



## DEL&YED FILING WITH & DDITION&L FEES



## APPROVAL OF FORMS UNDER STP (STRAIGHT THROUGH PROCESS) MODE

**Definition:** Straight through process means the process in which an e-Form is approved through system without manual interruption.

Mainly to avoid in process of forms filed with MCA and adhering to the standards of practicing professionals adopted with verification of forms, this Straight through process is adopted by MCA.

| Forms under<br>Companies<br>Act, 2013 | Particulars                                                                                              | STP (Straight Through Process)