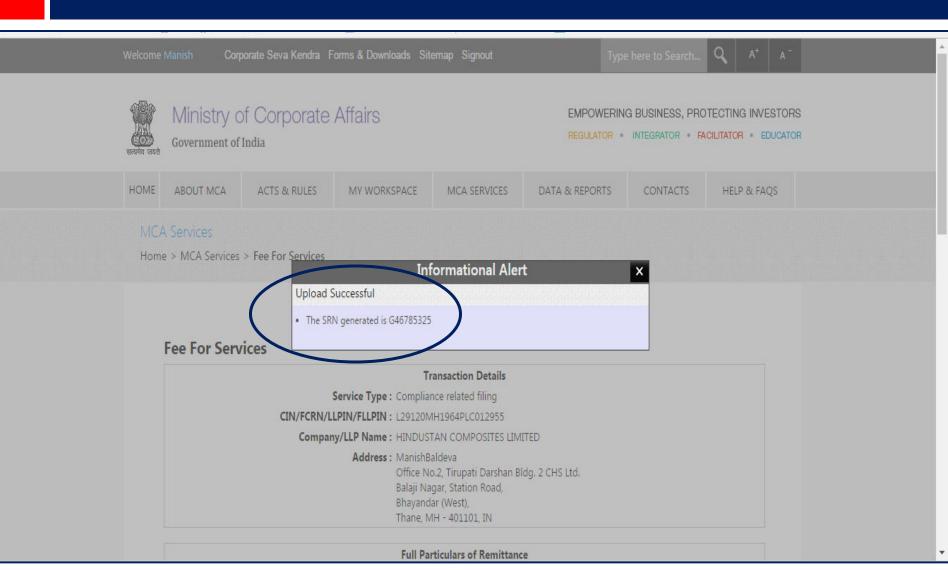

## **GENERATION OF SRN**

#### **Fee For Services**

| Transaction Details                                                                                                                                       |      |
|-----------------------------------------------------------------------------------------------------------------------------------------------------------|------|
| Service Type : Compliance related filing                                                                                                                  |      |
| CIN/FCRN/LLPIN/FLLPIN : L29120MH1964PLC012955                                                                                                             |      |
| Company/LLP Name : HINDUSTAN COMPOSITES LIMITED                                                                                                           |      |
| <b>Address :</b> ManishBaldeva<br>Office No.2, Tirupati Darshan Bldg. 2 CHS<br>Balaji Nagar, Station Road,<br>Bhayandar (West),<br>Thane, MH - 401101, IN | Ltd. |