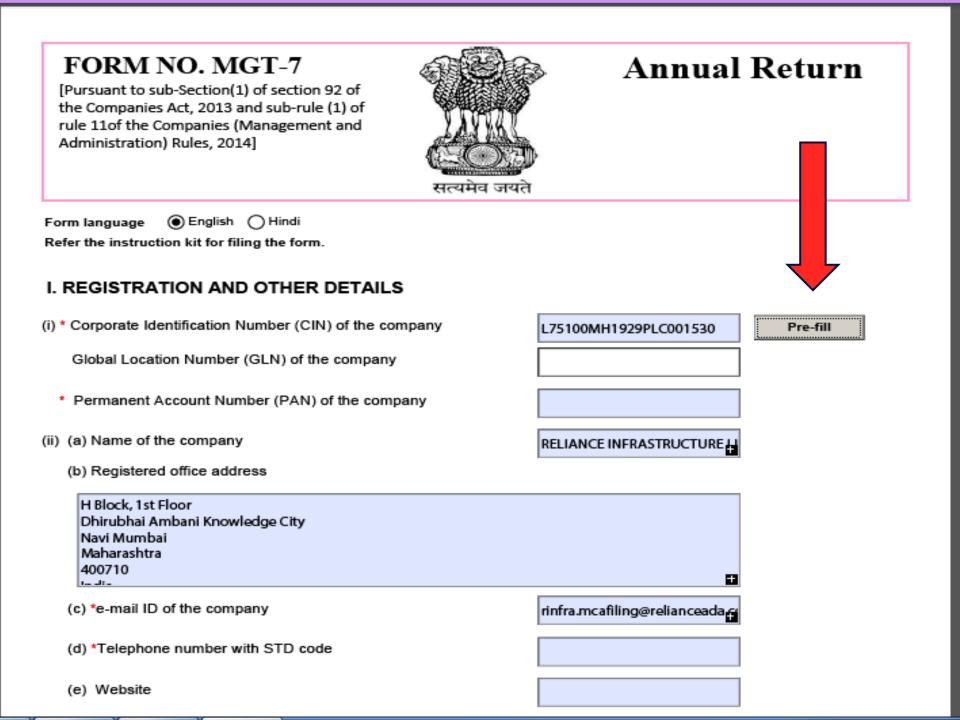

### GENERAL STRUCTURE OF E-FORM

- Each e-Form contains the form reference and the description as well as the particular section of the Companies Act, 2013 or the relevant rules or regulations under which it is required to be submitted.
- It starts with Corporate Identification Number (CIN), which works as a unique identifier of a company.
- Sy entering the CIN, the Company details to the extent these are available in static form in the database, are automatically filled by using the pre-fill functionality.

### WHAT IS PRE-FILL ...?

- Pre-fill is a functionality in an e-Form that is used for filling automatically, the requisite data from the system without repeatedly entering the same.
- For example, by entering the CIN of the company, the name and the registered office address of the company shall automatically be pre-filled by the system without any fresh entry.