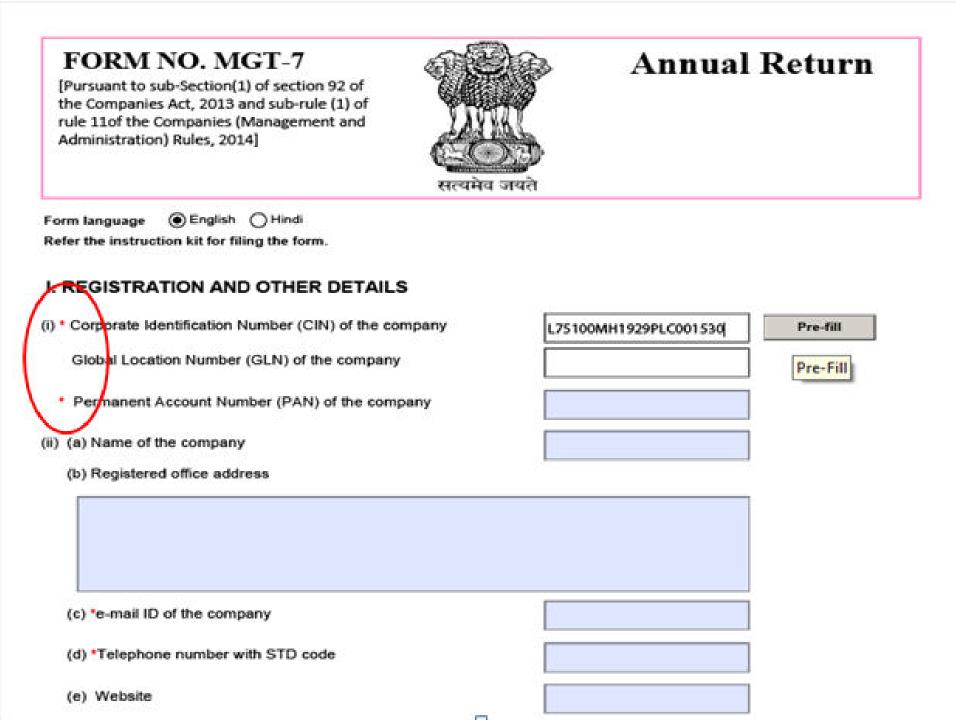

### GENERAL STRUCTURE OF E-FORM

- Each e-Form contains the form reference and the description as well as the particular section of the Companies Act, 2013 or the relevant rules or regulations under which it is required to be submitted.
- It starts with Corporate Identification Number (CIN), which works as a unique identifier of a company.
- Sy entering the CIN, the Company details to the extent these are available in static form in the database, are automatically filled by using the pre-fill functionality.

### WHAT IS PRE-FILL ...?

- Pre-fill is a functionality in an e-Form that is used for filling automatically, the requisite data from the system without repeatedly entering the same.
- For example, by entering the CIN of the company, the name and the registered office address of the company shall automatically be pre-filled by the system without any fresh entry.