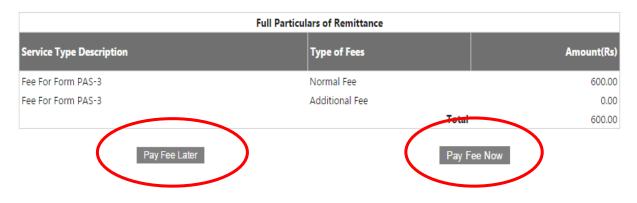

### Two Options for payment: Pay fee now or Pay fee Later

\*

w

#### **Fee For Services**

| Transaction Details                                                                                                                                       |      |
|-----------------------------------------------------------------------------------------------------------------------------------------------------------|------|
| Service Type : Compliance related filing                                                                                                                  |      |
| CIN/FCRN/LLPIN/FLLPIN : L29120MH1964PLC012955                                                                                                             |      |
| Company/LLP Name : HINDUSTAN COMPOSITES LIMITED                                                                                                           |      |
| <b>Address :</b> ManishBaldeva<br>Office No.2, Tirupati Darshan Bldg. 2 CHS<br>Balaji Nagar, Station Road,<br>Bhayandar (West),<br>Thane, MH - 401101, IN | Ltd. |