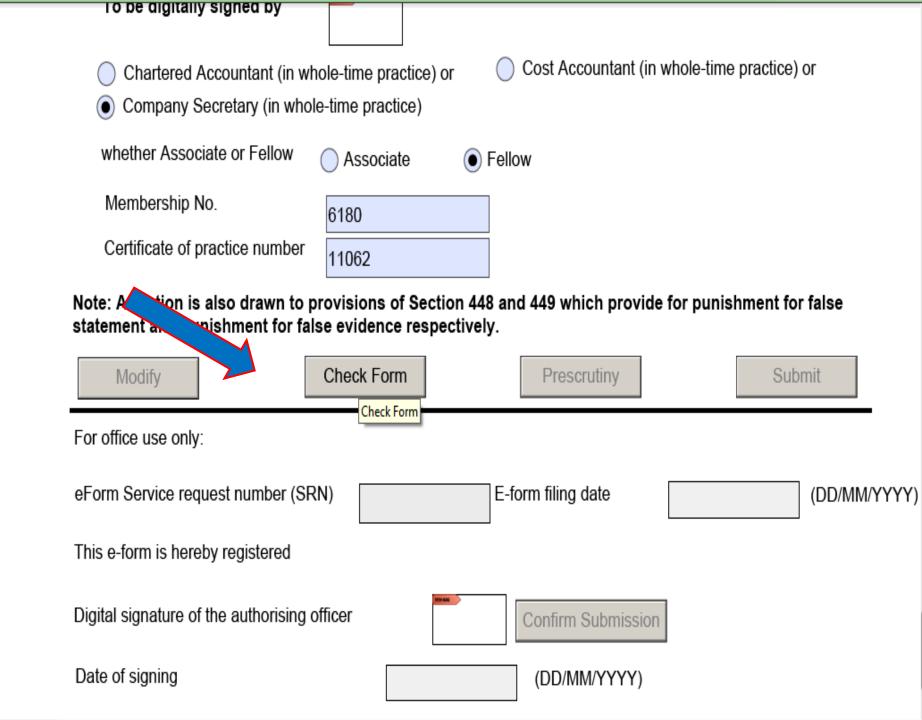

### CHECK FORM

- There are built-in facilities to check the filled in e-Form for requisite validations, to do prescrutiny and to modify the e-Form when we require to change the filled details.
- By clicking "Check Form", we can find out whether the mandatory fields in an e-Form are duly filled-in.

| Membership No.                                                           | 6180                    |                                     |                   |
|--------------------------------------------------------------------------|-------------------------|-------------------------------------|-------------------|
| Certificate of practice number                                           | 11062                   |                                     |                   |
| Note: Attention is also drawn to pr<br>statement and punishment for fals | rovisions of Section 44 | 8 and 449 which provide for punity. | ishment for false |
| Modify                                                                   | Check Form              | Prescrutiny                         | Submit            |
|                                                                          |                         |                                     |                   |
|                                                                          |                         |                                     |                   |