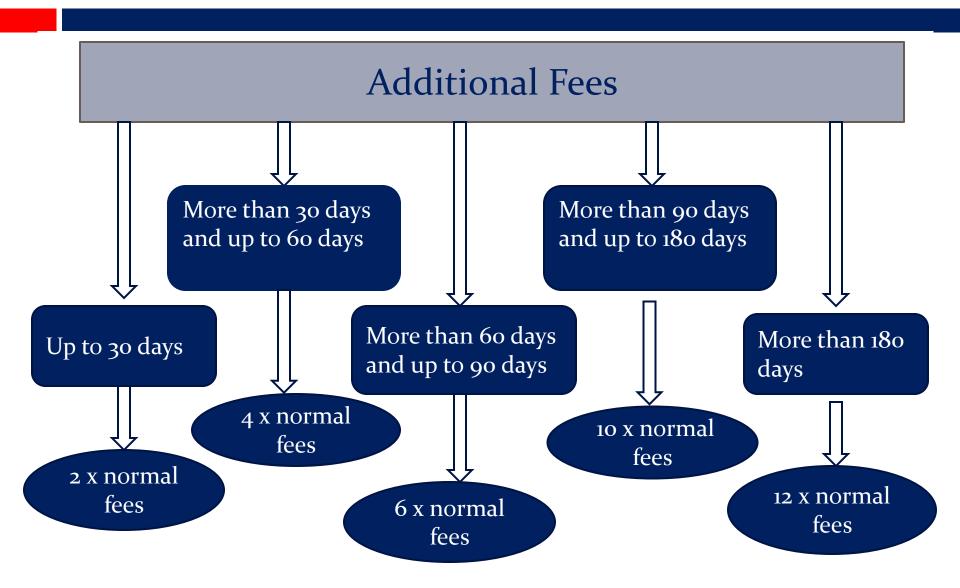

-------------------------------------|------|
| Service Type : Compliance related filing                                                                                                                  |      |
| CIN/FCRN/LLPIN/FLLPIN : L29120MH1964PLC012955                                                                                                             |      |
| Company/LLP Name : HINDUSTAN COMPOSITES LIMITED                                                                                                           |      |
| <b>Address :</b> ManishBaldeva<br>Office No.2, Tirupati Darshan Bldg. 2 CHS<br>Balaji Nagar, Station Road,<br>Bhayandar (West),<br>Thane, MH - 401101, IN | Ltd. |



## P&YMENT FOR FILING - NORM&L ROC FILING FEES



## DEL&YED FILING WITH & DDITION&L FEES



## APPROVAL OF FORMS UNDER STP (STRAIGHT THROUGH PROCESS) MODE

**Definition:** Straight through process means the process in which an e-Form is approved through system without manual interruption.

Mainly to avoid in process of forms filed with MCA and adhering to the standards of practicing professionals adopted with verification of forms, this Straight through process is adopted by MCA.

| Forms under<br>Companies<br>Act, 2013 | Particulars                                                                                              | STP (Straight Through Process)